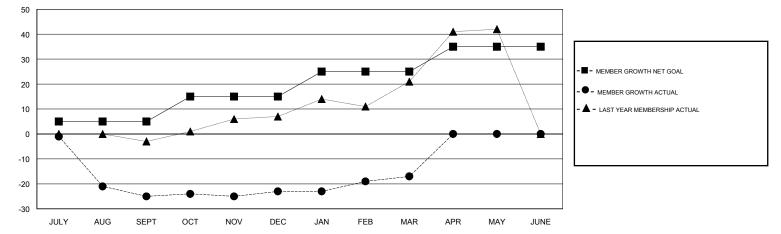

### LOCATION NETHERLANDS

GMT CA

|                       | Club          | S         |               |                       | Mei                       | mbers                   |                                                    |
|-----------------------|---------------|-----------|---------------|-----------------------|---------------------------|-------------------------|----------------------------------------------------|
| RESULTS FOR 2018-2019 |               |           |               | RESULTS FOR 2018-2019 |                           |                         |                                                    |
| QUARTER               | NEW CLUB GOAL | NEW CLUBS | DROPPED CLUBS | QUARTER               | MEMBER GROWTH NET<br>GOAL | MEMBER GROWTH<br>ACTUAL | DROPPED<br>MEMBERS ACTUAL<br>(including transfers) |
| JULY/AUG/SEPT         | 0             | 0         | 0             | JULY/AUG/SEPT         | 5                         | 20                      | 43                                                 |
| OCT/NOV/DEC           | 0             | 0         | 0             | OCT/NOV/DEC           | 10                        | 18                      | 15                                                 |
| JAN/FEB/MAR           | 0             | 0         | 0             | JAN/FEB/MAR           | 10                        | 24                      | 17                                                 |
| APR/MAY/JUNE          | 1             | 0         | 0             | APR/MAY/JUNE          | 10                        | 0                       | 0                                                  |

GOALS AND ACTUAL MEMBERS CUMULATIVE

| DROPPED CLUBS: 0 | 36 CLUBS OF 72 ADDED 1 OR MORE<br>NEW MEMBERS | <u>GENDER DISTRIBUTION</u><br>MALE 1,553 (83.86%)<br>FEMALE 299 (16.14%) |  |
|------------------|-----------------------------------------------|--------------------------------------------------------------------------|--|
| DROPPED MEMBERS  |                                               | Women Percentage Fiscal Year Goal: 15%                                   |  |
| DECEASED 7       | CLICK HERE FOR CUMULATIVE                     | TOTAL FAMILY UNIT MEMBERS                                                |  |
| CLUB CANCELLED 0 | MEMBERSHIP DATA                               | FAMILY MEMBERS PAYING HALF<br>DUES                                       |  |
| OTHER 68         |                                               |                                                                          |  |
| TOTAL 75         |                                               |                                                                          |  |